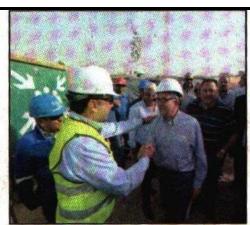

## الشيمى ووفد من شركة اينى الإيطالية يتفقدان بدء تنفيذ الحطة البرية لحقل ظهر ببورسعيد

وتم خلال الاستماع لطالب العاملين بالشروع وحثهم على بنل مزيد من الجهد والتنكيد على ضرورة الالتزام بالبرنامج الزمنى للحدد لتنفيذ للرحلة الأولى لوضع الحقل على خريطة الانتاج في فهاية عام ٢٠١٧،

قام المهتمس محمد الشبعي رئيس مجلس الادارة والعضو المتعب لشركة بتروجت برافقه وقد من شركة ابني الايطالية بتفقد أعمال تمهيد الأرض والتجهيزات الضاصة بإنشاء المحطة البرية التي تقام غرب بررسعيد والتي بدأ العمل بها منذ حوالي شهر ونصف حيث سنية مربط المحطة التي تقام على مساحة لا كياو متر ونصف طول وحوالي ٨٠٠ متر عرض بحقل ظهر عن طريق خطوط أنابيب لنقل خام الغاز