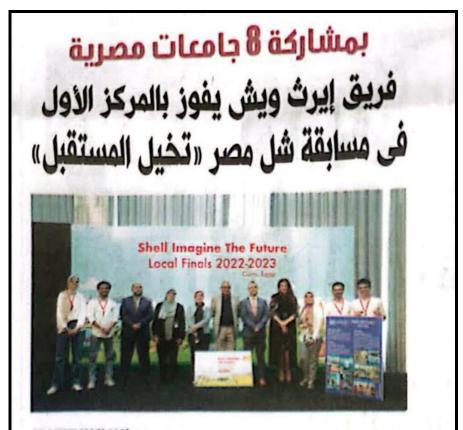

## PRESS CLIPPING SHEET

EARTHWISH' أعلنت شركة شل مصر عن فوز فريق إيرث ويش EARTHWISH' مُمثلا عن جامعة زويل للعلوم والتكنولوجيا، بالمركز الأول في النسخة المحلية لمسابقة ،تخيل المستقبل، التي نظمتها الشركة، وأقيمت يوم ١٠ مايو، بمشاركة طلبة الجامعات المصرية بهدف ابتكار حلول للتحديات العالمية، ووضع رؤيتهم لعالم أفضل بحلول عام ٢٠٦٠.

ومن بين ٦٢٢ متقدمًا للمسابقة من جميع أنحاء مصر، وقع الاختيار على ٢٢ متسابقا من ثمائى جامعات، وتم تقسيمهم إلى خمس فرق، وتكليفهم بصياغة سيناريوهات عملية للتغلب على أكبر التحديات الراهنة تحت شعار «طاقة أكثر وأنظف بحلول عام ٢٠٦٠ : كيف سنعيش ونعمل ونلعب؟،. ويقتضى هذا التحدى ضرورة الأخذ في الاعتبار عدد من العوامل المختلفة مثل الاقتصاد، البيئة، السياسة، والتكنولوجيا، وتأثيرها على الاستهلاك العالمي والطلب على الطاقة، وكيفية تشكيلها لسبل العيش والعمل وممارسة الهوايات في المستقبل.