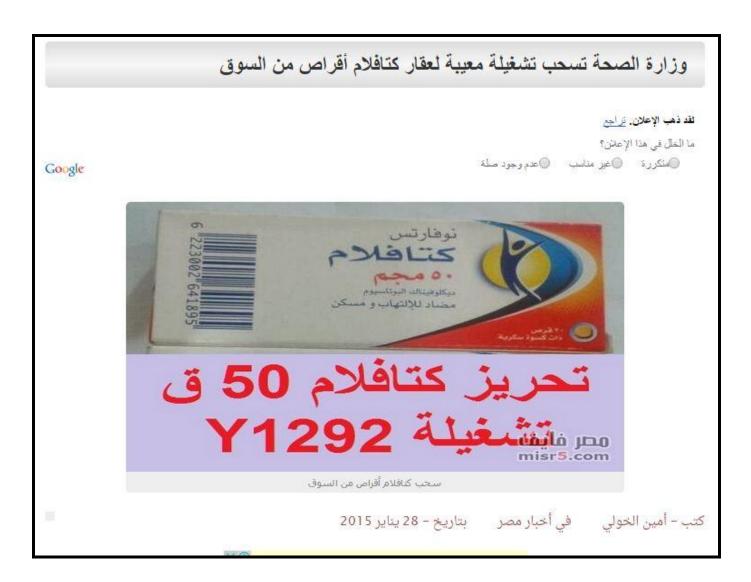

## PRESS CLIPPING SHEET

أصدرت مديرية الشئون الصيدلية بوزارة الصحة المصرية منشوراً، بناء على طلب من إدارة التفتيش على مصانع الأدوية، يخاطب جميع مديريات الصحة بجميع المحافظات بتحريز جميع الكميات المطروحة في الصيدليات العامة والوحدات الحكومية، من عقار كتافلام 50 مجم أقراص، تشغيلة رقم Y1292.

وطالب المنشور الشركة المنتجة وشركات التوزيع بتجميد أرصدتها من التشغيلة المذكورة، وسحب ما تم ضخه في السوق منها، وتبليغ إدارات التفتيش بمديريات الصحة بالكميات التي تم إرجاعها، والأرصدة الموجودة لدى هذه الشركات.

وأمرت الإدارة جميع المديريات بتشكيل لجان لإعدام جميع الكميات المحرزة من العقار، بعد تسليمها لمندوب الشركة، وأخذ تعهد عليه بعدم فض الأختام إلا فى وجود لجان التفتيش الصيدلى.

يعتبر كتافلام أقراص من أشهر الأدوية التي يستخدمها المصريون بدون وصفة طبية لعلاج الصداع والآلام ال<mark>م</mark>توسطة.