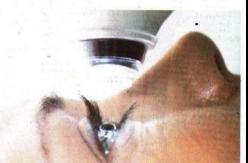

• كيف كانت تتم إزالة المياه البيضاء و المنافئ - إزالة المياه البيضاء (الكتاركت) كانت تتم في الماضي بعدل قصة جراحية في القطقة ما يهم إلى الصلية والقرقية وذلك بعد سجد اللتحمة المقاد، وهنما يصل الجزاح إلى متطقة العصمة المستخراج نواتها من المحققة الأمامي المعسمة المراحية (حوالي من المحققة لامن المعسمة المحسنة الحيث الجزاحية (حوالي أسم) إلى خارج الحيث براغل المحققة عن طريق أنبوية بها فتصان المخترية المحاممة تقيم بمنقط الماد البيضاء والأخرية تضع ماء شفاناً داخل الحيث وبعد الانتهاء من مدة الخطوة يتم زرع عيسة حماية داخل العرب.

كيف كانت تتم إزالة المياه البيضاء في

نهائع من حكيم عيون

المياه البيضاء.. زيادة وتيبس تدريجي في مادة العدسة والتى تسبب تغيمها، فيتم تشتيت الضوء أو يتعذر وصوله إلى قاع العين كيف نزيل المياه البيضاء ومتى تحديداً .. ميت درين المياه البيضاء ومنى تحديداً.. هذا ما يجيبنا عنه الدكتور حازم ياسين أستاذ طب العيون يجامعة القاهرة. والذك أكد أن ظب القيون يجامعه العامرة، والدب احد ان إزالة المياه البيضاء كانت تتم فى الماضى بعمل فتحة جراحية فى المنطقة بين الصلية والقرنية، مضيفاً أنه فى الماضى كان طبيب وسري العيون يطلب من مريض المياه البيضاء أن يؤجل إزالتها حتى تنضع.. وإلى نص الحوار: