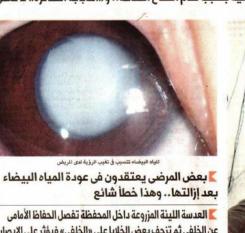

• كيف كانت تتم إزالة المياه البيضاء و المنافئ - إزالة المياه البيضاء (الكتاركت) كانت تتم في الماضي بعدل قصة جراحية في القطقة ما يهم إلى الصلية والقرقية وذلك بعد سجد اللتحمة المقاد، وهنما يصل الجزاح إلى متطقة العصمة المستخراج نواتها من المحققة الأمامي المعسمة المراحية (حوالي من المحققة لامن المعسمة المحسنة الحيث الجزاحية (حوالي أسم) إلى خارج الحيث براغل المحققة عن طريق أنبوية بها فتصان المخترية المحاممة تقيم بمنقط الماد البيضاء والأخرية تضع ماء شفاناً داخل الحيث وبعد الانتهاء من مدة الخطوة يتم زرع عيسة حماية داخل العرب.

كيف كانت تتم إزالة المياه البيضاء في

نهائع من حكيم عيون

المياه البيضاء.. زيادة وتيبس تدريجي في مادة العدسة والتى تسبب تغيمها، فيتم تشتيت الضوء أو يتعذر وصوله إلى قاع العين كيف نزيل المياه البيضاء ومتى تحديداً .. ميت درين المياه البيضاء ومنى تحديداً.. هذا ما يجيبنا عنه الدكتور حازم ياسين أستاذ طب العيون يجامعة القاهرة. والذك أكد أن ظب القيون يجامعه العامرة، والدب احد ان إزالة المياه البيضاء كانت تتم فى الماضى بعمل فتحة جراحية فى المنطقة بين الصلية والقرنية، مضيفاً أنه فى الماضى كان طبيب وسري العيون يطلب من مريض المياه البيضاء أن يؤجل إزالتها حتى تنضع.. وإلى نص الحوار: