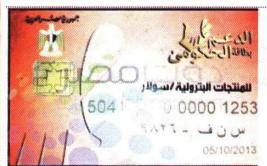

الذكى للوقود والشركة المنفذة. وقال: إن الشركة انتهت من اصدار ٥,٥ مليون كارت ذكى إصدار "," منيون حارث دكي للوقود، وهمي عدد السيارات المرخصة بإدارات المرور.. واشار إلى أن السيارات الجديدة لأول مرة والتي يتم تجديد ترخيصها، سيتم طباعة الكروت الذكية الخاصة بها تباعا بالتنسخة مع الخّاصة بها تباعا بالتنسيق مع الإدارة العامة للمرور.

وأكد أنه تم تسليم نحو ٥٠٠٠ مليون كارت لأصحابها، وأن الزحام الشديد الذي تشهده إدارات ألمرور ووحدات التراخيص بالقاهرة الكبرى والإسكندرية بالقاهرة الكبري والإسكندرية لاستلام الكارت الذكي لحل مشكلة الحجام ميكن لصاحب الكارت اللخوام على الموقع الأكتروني وطلب تسليم الكارت على المنزل أو الجهة التي يرغب فيها أو الجهة التي يرغب فيها أو يطلب صاحب الكارت رقمي الكارت ما ١٩٦٨٠ عاملة مناكبة من الكارة ما الكارة ا الكارث على المنزل، وهناك خدمة جديدة يتم تفعيلها هذا الأسبوع لمواجهة الرحام الشديد على استلام الكارت، ولهى إنشاء كشك بوحدات المرور به استمارات يملا