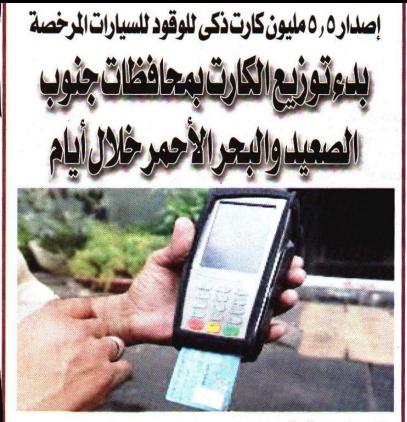

## 🔳 سهام عبدالعال

تبدأ محافظات جنوب الصعيد والبحر الأحمر هذا الأسبوع والبحر الاحمر هذا الاسبوع في توزيع الكارت الذكى للوقود بوحدات المرور، وتم اغلاق الموقات المحتروني لتسجيل البيانات، فقط يستخدم الموقع الأكتروني Www.esp.gov.eg الكارت الذكى للوقود إلى المنازل أو اية جهة يرغب فيها صاحب الكارت، وايضا لاستخراج بدل فاقد أه بدا تألف الكارت، صبح بصبح با تألف الكارت، صبح بسبح بسبوح بس فاقد أو بدل تالف للكارت.. صرح بذلك المهندس خالد عبدالغني المدير التنفيذي لمنظومة الكارت

الذكى للوقود والشركة المنفذة. وقال: إن الشركة انتهت من اصدار ٥,٥ مليون كارت ذكى إصدار "," منيون حارث دكي للوقود، وهمي عدد السيارات المرخصة بإدارات المرور.. واشار إلى أن السيارات الجديدة لأول مرة والتي يتم تجديد ترخيصها، سيتم طباعة الكروت الذكية الخاصة بها تباعا بالتنسخة مع الخّاصة بها تباعا بالتنسيق مع الإدارة العامة للمرور.